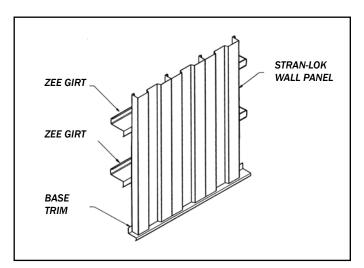

#### **Stran-Lok Cross Section**

NOTE: ALL PANELS FORMED FROM LIGHT GAUGE METAL MAY EXHIBIT WAVINESS, ALSO KNOWN AS "OIL CANNING," COMMONLY OCCURRING IN, BUT NOT RESTRICTED TO, FLAT PORTIONS OF A PANEL. THIS INHERENT CHARACTERISTIC IS NOT A DEFECT OF MATERIAL OR MANUFACTURING AND IS NOT CAUSE FOR REJECTION.