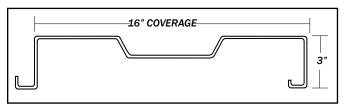

# STRAN-LOK WALL PANEL

tran-Lok is VP's premium-quality metal wall system. It

provides an architectural look that is more economical than concrete, masonry or wood alternatives.

Stran-Lok wall panels come in standard 24 gauge with a 22 gauge option. The panel provides 16" of coverage, is 3" deep for added strength and has a 1-1/4"-deep by 5" wide recess. The depth of the recess and embossed surface provides dramatic shadow effects to your facility. The unique panel design, along with typical first girt spacing\* of 10'-0" allows for a clean economical interior. The 16" on-center interior panel legs may be used as metal studs to attach interior finish. This increases the speed of construction , while reducing both labor and material costs. Panels and trim options are designed to allow flexible placement of framed openings, eliminating a need to maintain module.

### **FEATURES**

- 16" on-center panel can also be used as metal studs
- 1-1/4" deep x 5" wide recess
- Exterior panel installation
- 3" depth for added strength
- Concealed panel fasteners
- Embossed finish

#### **Stran-Lok Cross Section**

NOTE: ALL PANELS FORMED FROM LIGHT GAUGE METAL MAY EXHIBIT WAVINESS, ALSO KNOWN AS "OIL CANNING," COMMONLY OCCURRING IN, BUT NOT RESTRICTED TO, FLAT PORTIONS OF A PANEL. THIS INHERENT CHARACTERISTIC IS NOT A DEFECT OF MATERIAL OR MANUFACTURING AND IS NOT CAUSE FOR REJECTION.