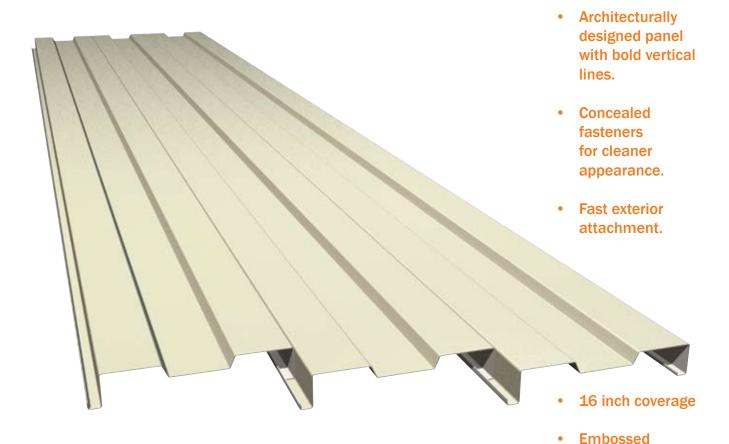

# STRAN-LOK WALL PANEL

tran-Lok is VP's premium-quality metal wall system. It

provides an architectural look that is more economical than concrete, masonry or wood alternatives.

Stran-Lok wall panels come in standard 24 gauge with a 22 gauge option. The panel provides 16" of coverage, is 3" deep for added strength and has a 1-1/4"-deep by 5" wide recess. The depth of the recess and embossed surface provides dramatic shadow effects to your facility. The unique panel design, along with typical first girt spacing\* of 10'-0" allows for a clean economical interior. The 16" on-center interior panel legs may be used as metal studs to attach interior finish. This increases the speed of construction , while reducing both labor and material costs. Panels and trim options are designed to allow flexible placement of framed openings, eliminating a need to maintain module.

### **FEATURES**

- 16" on-center panel can also be used as metal studs
- 1-1/4" deep x 5" wide recess
- Exterior panel installation
- 3" depth for added strength
- Concealed panel fasteners
- Embossed finish