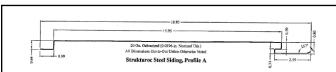

Each TextureClad panel is manufactured from 20-gauge galvanized steel. Panel width installed is 16". Both top and bottom of every panel has a 5/8" fold back. Formed ends allow the panel to nest end-to-end for stacking up a vertical wall, allowing for taller elevation applications. Installation of panels over a weatherproof membrane is recommended. Panel lengths range from 14" to 26'.

Primed and painted on both sides, the baked-on base coat is specifically formulated to adhere to the textured finish. Factory applied textured finish is a proprietary

formula. The finish is resistant water, cracking, checking, chalking, mildew and loss of adhesion.