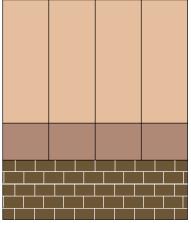

## **VP WALL SYSTEMS**

TEXTURECLAD

THE RICH TEXTURE OF STUCCO WITH THE

CONVENIENCE OF A METAL WALL PANEL SYSTEM

TextureClad provides a textured finish in a stackable, lightweight metal wall panel system provides the appearance of stucco without the additional cost.

## **TEXTURECLAD**

The stucco-like appearance of TextureClad will satisfy most local building ordinances that prohibit other metal wall panel applications. These panels are durable and provide protection from ultraviolet rays.