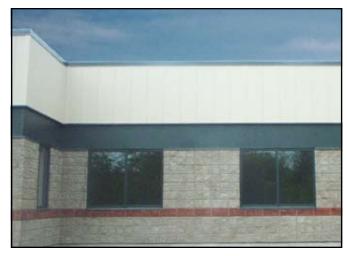

## **VP WALL SYSTEMS**

TEXTURECLAD

THE RICH TEXTURE OF STUCCO WITH THE

CONVENIENCE OF A METAL WALL PANEL SYSTEM

TextureClad provides a textured finish in a stackable, lightweight metal wall panel system provides the appearance of stucco without the additional cost.

## **TEXTURECLAD**

The stucco-like appearance of TextureClad will satisfy most local building ordinances that prohibit other metal wall panel applications. These panels are durable and provide protection from ultraviolet rays.

Each TextureClad panel is manufactured from 20-gauge galvanized steel. Panel width installed is 16". Both top and bottom of every panel has a 5/8" fold back. Formed ends allow the panel to nest end-to-end for stacking up a vertical wall, allowing for taller elevation applications. Installation of panels over a weatherproof membrane is recommended. Panel lengths range from 14" to 26'.