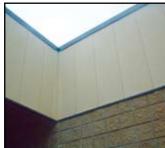

Each TextureClad panel is manufactured from 20-gauge galvanized steel. Panel width installed is 16". Both top and bottom of every panel has a 5/8" fold back. Formed ends allow the panel to nest end-to-end for stacking up a vertical wall, allowing for taller elevation applications. Installation of panels over a weatherproof membrane is recommended. Panel lengths range from 14" to 26'.

## **FEATURES**

- 16" coverage with lengths up to 26'
- Concealed fastener installation
- 24 colors

- Durable, attractive finish
- Lightweight
- Low-maintenance
- Can be used as soffit