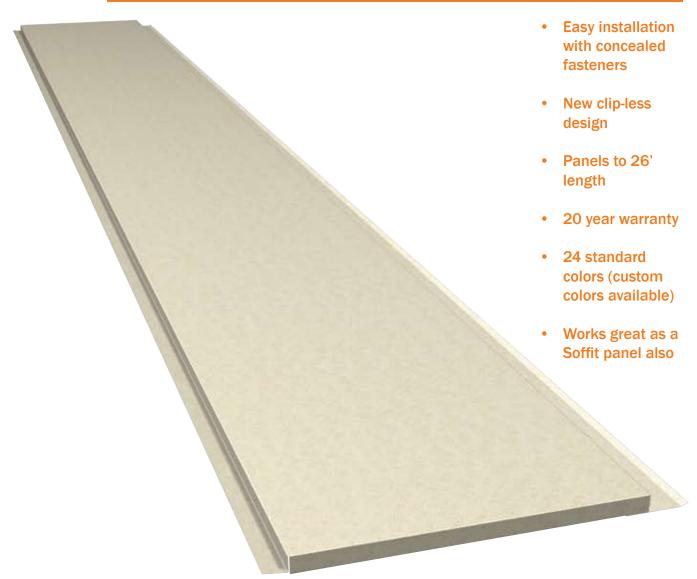

Each TextureClad panel is manufactured from 20-gauge galvanized steel. Panel width installed is 16". Both top and bottom of every panel has a 5/8" fold back. Formed ends allow the panel to nest end-to-end for stacking up a vertical wall, allowing for taller elevation applications. Installation of panels over a weatherproof membrane is recommended. Panel lengths range from 14" to 26'.

Primed and painted on both sides, the baked-on base coat is specifically formulated to adhere to the textured finish. Factory applied textured finish is a proprietary

formula. The finish is resistant water, cracking, checking, chalking, mildew and loss of adhesion.

The panels are available in 24 unique colors, ask for VP color guide #6023.

TextureClad comes with a 20-year warranty for the panel and finish.

## **FEATURES**

- 16" coverage with lengths up to 26'
- Concealed fastener installation
- 24 colors

- Durable, attractive finish
- Lightweight
- Low-maintenance
- Can be used as soffit